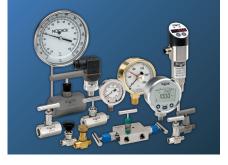

## GAUGES, INSTRUMENTS, SEALS, TUBE FITTINGS, INSTRUMENT VALVES & ACCESSORIES

**3D INSTRUMENTS** Test Gauges

**ALCO VALVES** Ball, Needle, Check & Plug Valves & Manifolds **AMETEK** Gauges, Diaphragm Seals, Bi-metal Thermometers, Transducers & Pressure Switches

**ASHCROFT** Gauges, Diaphragm Seals, Bi-metal Thermometers, Transducers & Pressure Switches

CIRCLE SEAL Check, Relief & Regulating Valves

**DK-LOK** Instrument Fittings & Valves

**DWYER/MERCOID** Flow & Level Controls, Gauges & Valves