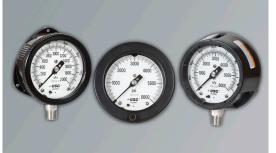

## GAUGES, INSTRUMENTS, SEALS, TUBE FITTINGS, INSTRUMENT VALVES & ACCESSORIES

**3D INSTRUMENTS** Test Gauges

**ALCO VALVES** Ball, Needle, Check & Plug Valves & Manifolds **AMETEK** Gauges, Diaphragm Seals, Bi-metal Thermometers, Transducers & Pressure Switches

**ASHCROFT** Gauges, Diaphragm Seals, Bi-metal Thermometers, Transducers & Pressure Switches

CIRCLE SEAL Check, Relief & Regulating Valves

**DK-LOK** Instrument Fittings & Valves

**DWYER/MERCOID** Flow & Level Controls, Gauges & Valves